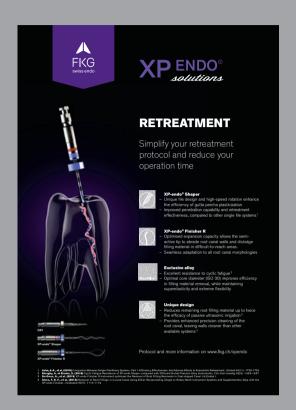

# FKG SWISS ENDO FRUITS OF INNOVATION

Founded in 1931, FKG Dentaire SA is today at the very cutting edge of development, production and distribution of dental products for dentists, endodontists and laboratories.

From January 2013, FKG Dentaire SA has a new visual identity. Whilst maintaining the entrepreneurial spirit and values of innovation and quality, the Management asks lnox Communication agency to make the FKG brand more visible thus supporting company growth, expansion of its product range and international development.