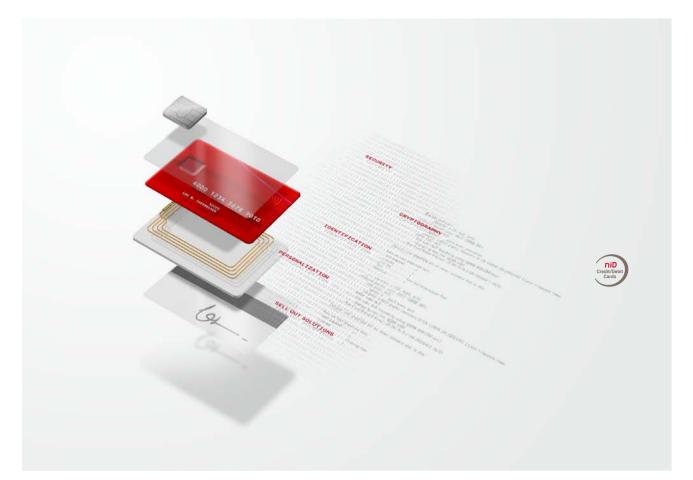

#### Personalization

L'unité de personnalisation réalise des finitions uniques à partir des données clients. Ce service travaille avec un programme spécifique et adapté au langage bancaire. Il gère dans les meilleures conditions et avec un haut niveau de sécurité des données sensibles en toute confidentialité.